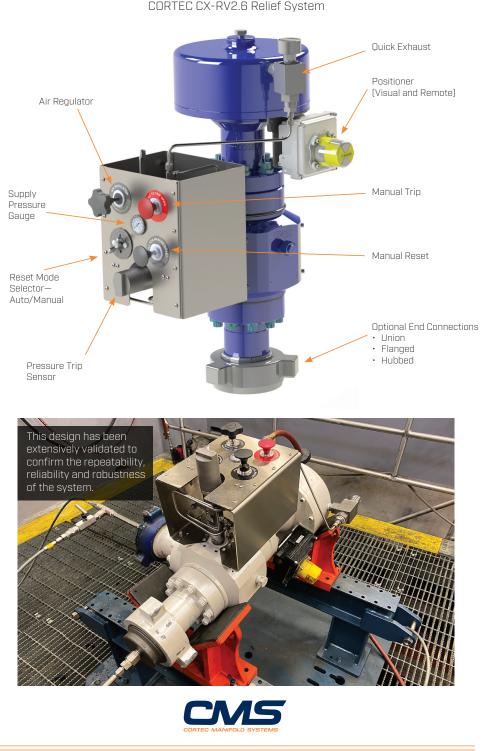

### STANDARD FEATURES INCLUDE:

- Simple Manual Set Point Control
- SIL 3 Rated Pressure Trip Sensor Specially Designed for Mud Service
- Automatic or Manual Reset Mode Selection
- Manual Trip Button
- Air Supply Pressure Indicator
- Air Regulator Compatible Control Range of 80-150 PSI
- PSL 3 Compliant Choke Specifications
- 3" 1502 End Connections Other Options Available Upon Request
- 10,000 PSI Rated
- 2.6" Valve Orifice
- Trim Position with Local and Remote Monitoring Capability

## **CORTEC CX-RV2.6 PNEUMATIC PRESSURE RELIEF SYSTEMS**

CORTEC CX-RV2.6 Relief System

No other valve manufacturer strives to exceed their customers' needs and expectations more than CORTEC. Pneumatic Pressure Relief Systems Sales • 225-421-3300