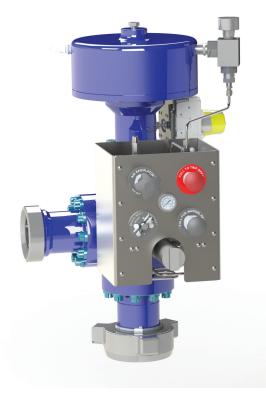

trip setting repeatability within 1% of full range. System relief cycles occur within 250 milliseconds of measured pressure events. Instrument adjustments provide field friendly capability to modify the desired trip setting within the following ranges:

- 1,000-3,000 PSI
- 2,000-5,000 PSI
- 5,000-10,000 PSI

### STANDARD FEATURES INCLUDE:

- Simple Manual Set Point Control
- SIL 3 Rated Pressure Trip Sensor Specially Designed for Mud Service
- Automatic or Manual Reset Mode Selection
- Manual Trip Button
- Air Supply Pressure Indicator
- Air Regulator Compatible Control Range of 80-150 PSI
- PSL 3 Compliant Choke Specifications
- 3" 1502 End Connections Other Options Available Upon Request
- 10,000 PSI Rated
- 2.6" Valve Orifice
- Trim Position with Local and Remote Monitoring Capability



CX-RV26 pneumatic system shown with an integrated control system mounted.



## **CORTEC CX-RV2.6 PNEUMATIC PRESSURE RELIEF SYSTEMS**



CORTEC CX-RV2.6 Relief System

No other valve manufacturer strives to exceed their customers' needs and expectations more than CORTEC. Pneumatic Pressure Relief Systems Sales • 225-421-3300