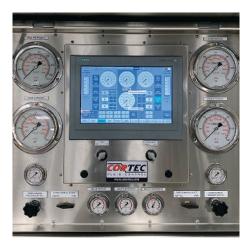

## **CHOKE AND VALVE CONTROLS**

- Choke control DCV's and speed adjusts
- Valve controls
- Operates piston or worm gear choke
- Up to 3000 PSI hydraulic operating pressure

## **HYDRAULIC POWER UNIT**

- Dual or single air driven or electric hydraulic pumps (pump sized to meet specific choke requirements)
- Hand pump back up
- Available accumulators (choke specific, sized to meet customer specifications)
- Hydraulic distribution manifold block available

## **CONSOLE FRAME**

- Stainless or Carbon steel
- Stainless steel panel face
- Standard and custom sizes

## INSTRUMENTATION

- Digital or analog pressure gauges
- Pump stroke counters
- Digital or pneumatic position indicator gauges
- Touch screen PLC systems

Our control systems are available to meet the following requirements: **API 16C, CE, ATEX, IEC, NORSOK, GOST, etc**. We can also supply control systems with third party design review and or witness testing, **ABS, DNV, Lloyds, Bureau Veritas, etc**.