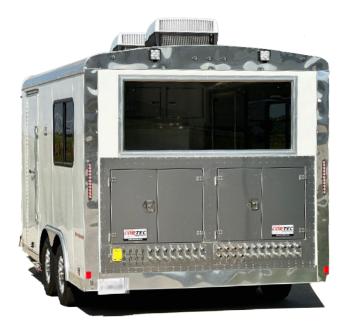

# **CHOKE AND VALVE COMMAND CENTER TRAILERS AND CABINS**

CORTEC can custom design turnkey command centers to streamline in the field operations. These command centers can be trailer mounted or designed as a portable unit to conveniently transport between well sites.

#### CONSOLE FRAME

- Control consoles available for trailer or skidded cabins
- Stainless steel panel face
- Trailer and cabins can be sourced from any manufacturer, built to Cortec specifications
- Control console is independent from the trailer and can be installed or removed without modification to the trailer. Allowing a trailer to be replaced if damaged.