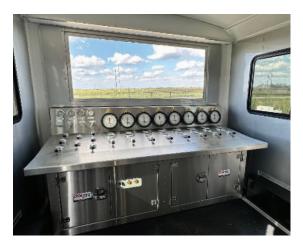

#### **CHOKE AND VALVE CONTROLS**

- Eight choke control DCV's speed adjusts
- Eight valve controls
- Operates piston or worm gear choke .
- Up to 3000 PSI hydraulic operating pressure

#### **HYDRAULIC POWER UNIT**

- Dual or single air driven or electric hydraulic pumps (pump sized to meet specific choke requirements)
- Hand pump back up
- Available accumulators (choke specific, sized to meet customer specifications)

#### CONSOLE FRAME

- Control consoles available for trailer or skidded cabins
- Stainless steel panel face
- Trailer and cabins can be sourced from any manufacturer, built to Cortec specifications
- Control console is independent from the trailer and can be installed or removed without modification to the trailer. Allowing a trailer to be replaced if damaged.

#### INSTRUMENTATION

- Digital or Analog pressure gauges
- Digital position indicator gauges

Our control systems are available to meet the following requirements: API 16C, CE, ATEX, IEC, NORSOK, GOST, etc. We can also supply control systems with third party design review and or witness testing, ABS, DNV, Lloyds, Bureau Veritas, etc.