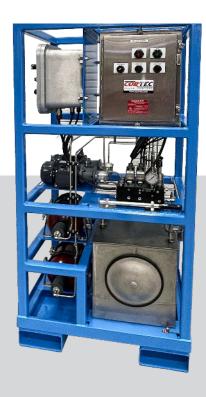

# **HYDRAULIC POWER UNIT**

- · Electric or Pneumatic primary hydraulic pump
- · Electric or Pneumatic secondary hydraulic pump
- · Hand pump backup
- · Accumulator bottle (sized to meet project specifications)
- · Single to Quad valve operation available
- · Up to 3000 PSI hydraulic operating pressure
- · Hydraulic reservoir low-level switch

### **CONSOLE FRAME**

- · Stainless Steel enclosed cabinet or Carbon Steel Open Frame
- Standard and custom sizes available