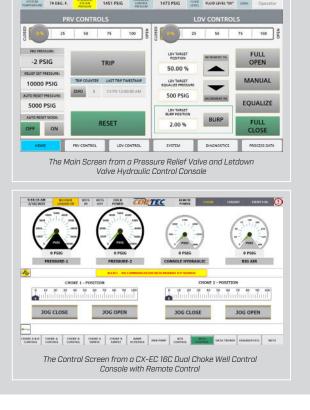

# **KEY FEATURES**

- Single pressure transducer standard with multiple transducers available at 200 samples per second (pressure rating matched to relief valve pressure rating)
- Manual open/close, relief with manual reset, and relief with auto reset valve function standard.
- Typical valve stroke in less than 0.25 seconds
- Data logging, event logging, and alarm
- Real-time valve position monitoring
- User-friendly interface with multiple password security access levels