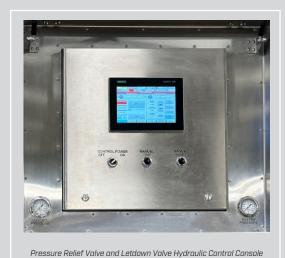

# **CONTROL INTERFACE**

- 12" HMI on local HPU
- Laptop or Tablet for remote interface
- Interface with customer operating system
- Remote monitoring and alerts via internet connection

CORTEC