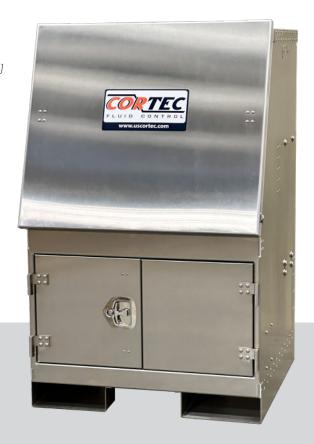

### **CONSOLE FRAME**

- · Stainless Steel enclosed cabinet or Carbon Steel Open Frame
- Standard and custom sizes available