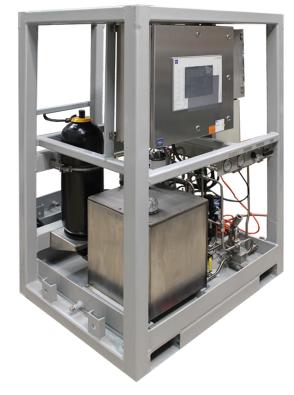

# **HYDRAULIC POWER UNIT**

- · Electric or Pneumatic primary hydraulic pump
- · Electric or Pneumatic secondary hydraulic pump
- · Hand pump backup
- · Accumulator bottle (sized to meet project specifications)
- · Single to Quad valve operation available
- · Up to 3000 PSI hydraulic operating pressure
- · Hydraulic reservoir low-level switch

### **CONSOLE FRAME**

- · Stainless Steel enclosed cabinet or Carbon Steel Open Frame
- Standard and custom sizes available

# **CONTROL INTERFACE**

- 12" HMI on local HPU
- Laptop or Tablet for remote interface
- Interface with customer operating system
- Remote monitoring and alerts via internet connection

CORTEC