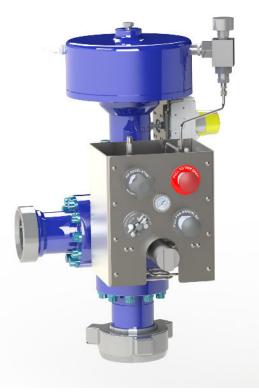

trip setting repeatability within 1% of full range. System relief cycles occur within 250 milliseconds of measured pressure events. Instrument adjustments provide field friendly capability to modify the desired trip setting within the following ranges:

- 1,000-3,000 PSI
- 2,000-5,000 PSI
- 5,000-10,000 PSI

## STANDARD FEATURES INCLUDE:

- Simple Manual Set Point Control
- SIL 3 Rated Pressure Trip Sensor Specially Designed for Mud Service
- Automatic or Manual Reset Mode Selection
- Manual Trip Button
- Air Supply Pressure Indicator
- Air Regulator Compatible Control Range of 80-150 PSI
- PSL 3 Compliant Choke Specifications
- 3" 1502 End Connections Other Options Available Upon Request
- 10,000 PSI Rated
- 2.6" Valve Orifice
- Trim Position with Local and Remote Monitoring Capability



CX-RV26 pneumatic system shown with an integrated control system mounted.





### uscortec.com

# **CORTEC CX-RV2.6 PNEUMATIC PRESSURE RELIEF SYSTEMS**



Contact our expert Sales Team today for more info at 225-421-3300 or sales@uscortec.com No other manufacturer strives to exceed their customers' needs and expectations more than CORTEC.





AMERICAN MADE. SUPERIOR GRADE.

uscortec.com

**CORTEC** proudly operates two US based manufacturing facilities in Louisiana. COOB\_CXRV26\_v.2.0