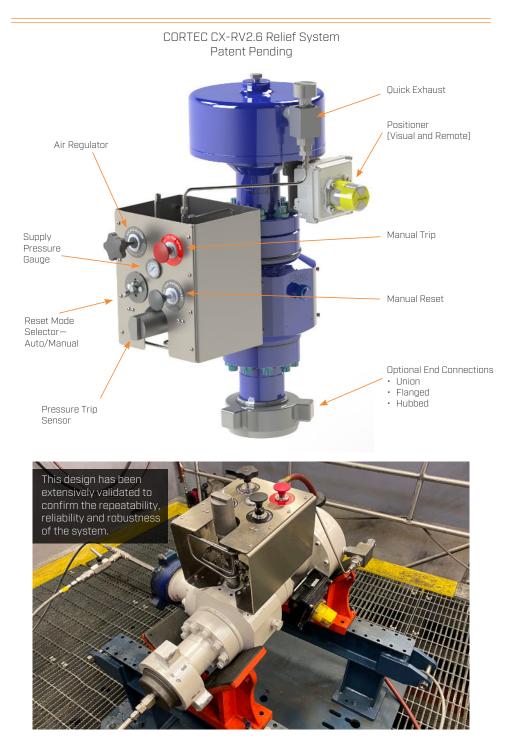

## STANDARD FEATURES INCLUDE:

- Simple Manual Set Point Control
- SIL 3 Rated Pressure Trip Sensor Specially Designed for Mud Service
- Automatic or Manual Reset Mode Selection
- Manual Trip Button
- Air Supply Pressure Indicator
- Air Regulator Compatible Control Range of 80-150 PSI
- PSL 3 Compliant Choke Specifications
- 3" 1502 End Connections Other Options Available Upon Request
- 10,000 PSI Rated
- 2.6" Valve Orifice
- Trim Position with Local and Remote Monitoring Capability