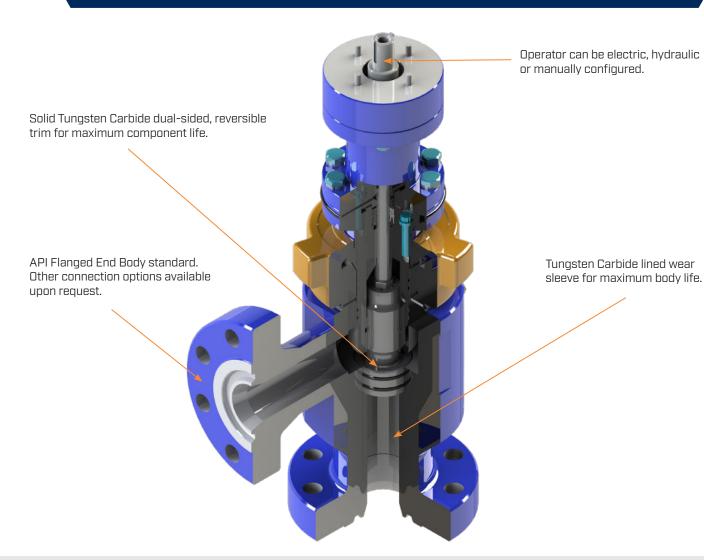

#### **DESIGN FEATURES**

- · Pressure Rating: 2,000 15,000 PSI
- · 2.00" & 1.50" Orifice Trim Configurations
- · Reversible Tungsten Carbide Gate and Seat
- Standard Body is Interchangeable with many OEM Legacy
  Designs (custom centerline dimensions available upon request)
- Tungsten Carbide Wear Sleeve Installed in Outlet Spool for Extended Wear Protection
- Inconel 625 Overlaid Inlet/Outlet RTJ Seal Grooves
- · Wear Resistant Nose Cone for Extended Wear Protection
- Optional Linear Potentiometer for Remote Position Feedback Monitoring