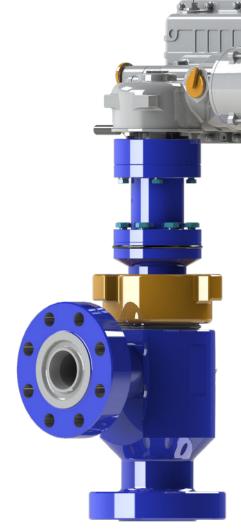

upon request)

#### **ACTUATOR CONFIGURATION**

- · Manual Hand-Wheel Operated
- · Hydraulic Piston
- · Electric

### **END CONNECTIONS**

API-6A Flange (consult factory for additional options)

#### INSTALLATION

Full Suite of Service Tools Available

#### **DESIGN FEATURES**

- · Pressure Rating: 2,000 15,000 PSI
- · 2.00" & 1.50" Orifice Trim Configurations
- · Reversible Tungsten Carbide Gate and Seat
- Standard Body is Interchangeable with many OEM Legacy
  Designs (custom centerline dimensions available upon request)
- Tungsten Carbide Wear Sleeve Installed in Outlet Spool for Extended Wear Protection
- Inconel 625 Overlaid Inlet/Outlet RTJ Seal Grooves
- · Wear Resistant Nose Cone for Extended Wear Protection
- Optional Linear Potentiometer for Remote Position Feedback Monitoring



CX-C2.0 Choke with Electric Actuator





## CX-C2.0 WELL CONTROL/EXTREME SERVICE CHOKE



The CX-C2 choke can be paired with a range of electric or hydraulic automation options.





Contact our expert Sales Team today for more info at 985-223-1966 or sales@uscortec.com No other manufacturer strives to exceed their customers' needs and expectations more than CORTEC.