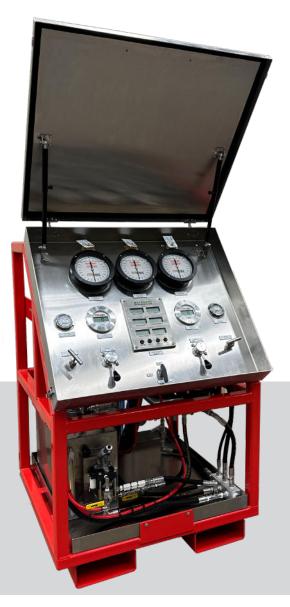

## **HYDRAULIC POWER UNIT**

- Dual or single air-driven or electric hydraulic pumps (pump sized to meet specific choke requirements)
- Hand pump back up
- Available accumulators (choke and valve specific, sized to meet customer specifications)

# **CONSOLE FRAME**

- Stainless or Carbon steel
- · Stainless steel panel face
- Standard and custom sizes
- Sized to meet installation area

AMERICAN MADE. SUPERIOR GRADE.

CORTEC proudly operates two US based manufacturing facilities in Louisiana.

#### INSTRUMENTATION

- · Digital or analog pressure gauges
- · Pump stroke counters
- · Digital position indicator gauges
- Touch screen PLC systems