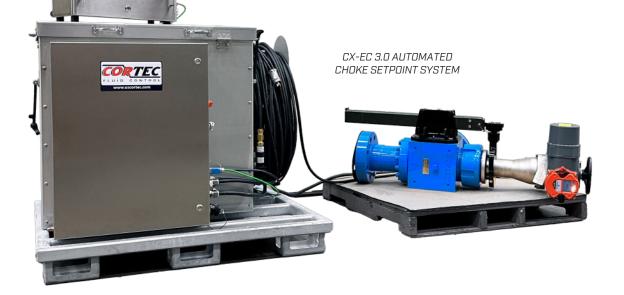

# API 16C CHOKE AND KILL CONTROL SYSTEMS

**CORTEC manufactures a full line of API 16C Choke and Kill control systems to complement our choke and valve products.** These designs, crafted by our experienced team, can be configured to suit a range of end user preferences. From single setpoint systems to conventional well control, CORTEC has the expertise and ability to provide a control console that meets your requirements. Choke and Kill manifolds vary in their design and can have multiple actuated chokes and valves. CORTEC will design a control system suited for each application.

# API 16C CHOKE AND KILL CONTROL SYSTEMS

# LOCAL, REMOTE, AND AUTOMATIC CONTROL OPTIONS

- Local control of chokes and valves via manual DCV (Directional Control Valves) on local HPU
- · Remote control of chokes and valves via manual DCV or HMI touchscreen
- Automatic choke control (Setpoint Pressure Control) via remote HMI touchscreen.
- Manifold P&ID and choke and valve position via HMI touchscreen
  - Additional equipment controls and monitoring available