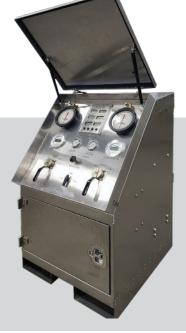

# **CONSOLE FRAME**

- Stainless or Carbon steel
- · Stainless steel panel face
- Standard and custom sizes
- Sized to meet installation area

AMERICAN MADE. SUPERIOR GRADE.

CORTEC proudly operates two US based manufacturing facilities in Louisiana.

#### INSTRUMENTATION

- · Digital or analog pressure gauges
- · Pump stroke counters
- · Digital position indicator gauges
- Touch screen PLC systems