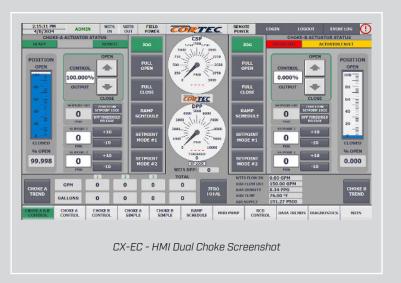

# LOCAL, REMOTE, AND AUTOMATIC CONTROL OPTIONS

- Local control of chokes and valves via manual DCV (Directional Control Valves) on local HPU
- · Remote control of chokes and valves via manual DCV or HMI touchscreen
- Automatic choke control (Setpoint Pressure Control) via remote HMI touchscreen.
- Manifold P&ID and choke and valve position via HMI touchscreen
  - Additional equipment controls and monitoring available