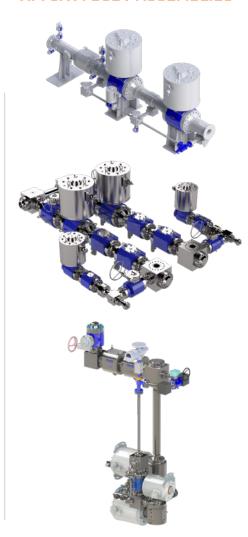

# MANIFOLD SYSTEMS AND PIPING ASSEMBLIES

## TURNKEY SYSTEM SOLUTIONS

CORTEC has considerable experience in the design and manufacture of complete manifold systems and piping assemblies. Across land based and offshore upstream applications, our team has supplied a wealth of custom solutions which combine the range of our valve, choke, and automation products to deliver maximum value while minimizing space, weight, and operational downtime. Our team utilizes in house engineering, design, machining, and welding, which allows greater control over the quality, design, and manufacturing ensuring a solution tailored to your needs and ready to perform on delivery.

We routinely supply our clients with manifold systems for operations including:

- API 6AV1 Rated BSDV Piping Assemblies
- Managed Pressure Drilling Operations
- Well Control Manifolds
- **Production Operations**
- Plug/Trash Catchers
- **Drilling and Well Services**
- Waterflood Systems

#### MPD MANIFOLDS

### PLUG/TRASH CATCHERS

Double Barrel Plug Catcher

MPΠ Trash Catcher

**API 6AV1 BSDV ASSEMBLIES** 