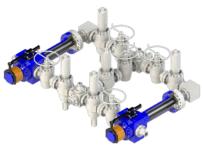

### PLUG/TRASH CATCHERS

Double Barrel Plug Catcher

MPΠ Trash Catcher

**API 6AV1 BSDV ASSEMBLIES** 