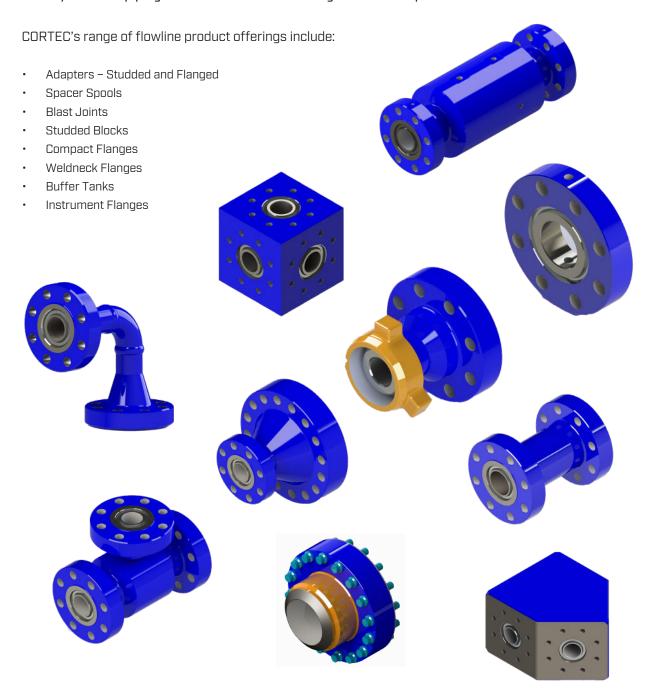

## PIPING AND FLOWLINE ACCESSORIES API 6A PSL 1-4

CORTEC is API 6A licensed (6A-0700/Houma and 6A-1866/Port Allen) for the manufacture of a range of flowline components monogrammable from PSL 1-4 requirements. Our team can design a solution to fit virtually any common industry size, pressure class, or material requirement needed to complete your project. Utilizing CORTEC's extensive design and manufacturing expertise can optimize the fit and function of your manifold system and piping assemblies to ensure the highest levels of performance.