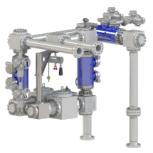

### PLUG/TRASH CATCHERS

Double Barrel Plug Catcher

MPΠ Trash Catcher

**API 6AV1 BSDV ASSEMBLIES** 