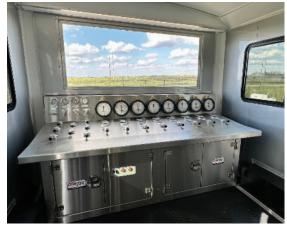

# **CHOKE AND VALVE CONTROLS**

- Eight choke control DCV's speed adjusts
- Eight valve controls
- Operates piston or worm gear choke
- Up to 3000 PSI hydraulic operating pressure

# **HYDRAULIC POWER UNIT**

- Dual or single air driven or electric hydraulic pumps (pump sized to meet specific choke requirements)
- Hand pump back up
- Available accumulators (choke specific, sized to meet customer specifications)

### **CONSOLE FRAME**

- Control consoles available for trailer or skidded cabins
- Stainless steel panel face
- Trailer and cabins can be sourced from any manufacturer, built to Cortec specifications
- Control console is independent from the trailer and can be installed or removed without modification to the trailer. Allowing a trailer to be replaced if damaged.

# INSTRUMENTATION

- Digital or Analog pressure gauges
- Digital position indicator gauges

Our control systems are available to meet the following requirements: API 16C, CE, ATEX, IEC, NORSOK, GOST, etc. We can also supply control systems with third party design review and or witness testing, ABS, DNV, Lloyds, Bureau Veritas, etc.