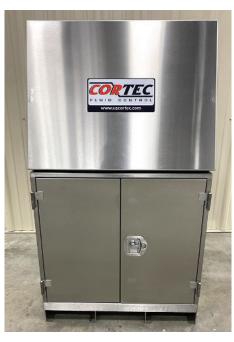

# **CONSOLE FRAME**

- · Stainless or Carbon steel
- Stainless steel panel face
- Standard and custom sizes

### **CONSOLE FRAME**

- Control consoles available for trailer or skidded cabins
- Stainless steel panel face
- Trailer and cabins can be sourced from any manufacturer, built to Cortec specifications
- Control console is independent from the trailer and can be installed or removed without modification to the trailer. Allowing a trailer to be replaced if damaged.