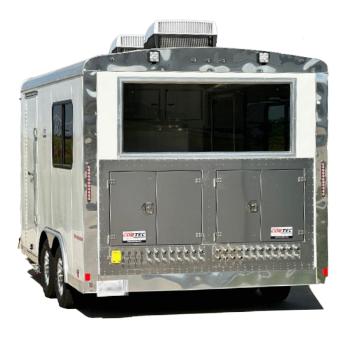

# **CHOKE AND VALVE COMMAND CENTER TRAILERS AND CABINS**

CORTEC can custom design turnkey command centers to streamline in the field operations. These command centers can be trailer mounted or designed as a portable unit to conveniently transport between well sites.

### **CONSOLE FRAME**

- Control consoles available for trailer or skidded cabins
- Stainless steel panel face
- Trailer and cabins can be sourced from any manufacturer, built to Cortec specifications
- Control console is independent from the trailer and can be installed or removed without modification to the trailer. Allowing a trailer to be replaced if damaged.