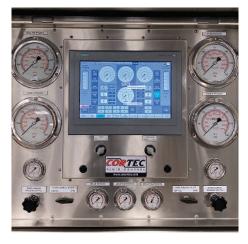

# **CHOKE AND VALVE CONTROLS**

- · Choke control DCV's and speed adjusts
- · Valve controls
- Operates piston or worm gear choke
- Up to 3000 PSI hydraulic operating pressure

# **HYDRAULIC POWER UNIT**

- Dual or single air driven or electric hydraulic pumps (pump sized to meet specific choke requirements)
- Hand pump back up
- Available accumulators (choke specific, sized to meet customer specifications)
- · Hydraulic distribution manifold block available

# **CONSOLE FRAME**

- · Stainless or Carbon steel
- Stainless steel panel face
- Standard and custom sizes

# **INSTRUMENTATION**

- Digital or analog pressure gauges
- Pump stroke counters
- · Digital or pneumatic position indicator gauges
- Touch screen PLC systems

Our control systems are available to meet the following requirements: **API 16C, CE, ATEX, IEC, NORSOK, GOST, etc.**We can also supply control systems with third party design review and or witness testing, **ABS, DNV, Lloyds, Bureau Veritas, etc.** 